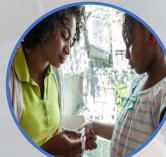

#### It still Hurts

Stigmatization comes in different ways and different degrees but it HURTS....

• That little girl is.....

Seek professional help

Play often with your child

Join a support group

Understand that your child is unique

stay focused on the child's welfare

Talk to someone