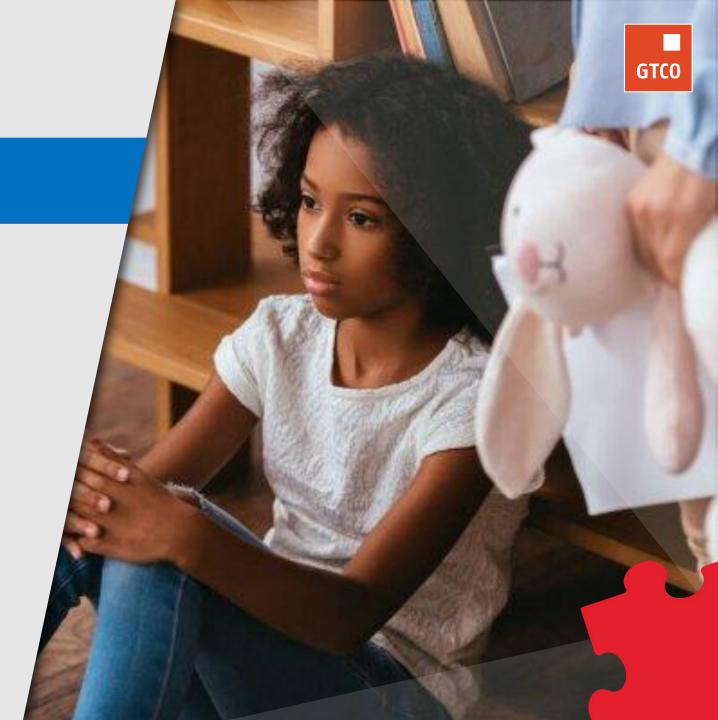

#### It still Hurts

Stigmatization comes in different ways and different degrees but it HURTS....

• That little girl is.....

Seek professional help

Play often with your child

Join a support group

Understand that your child is unique

stay focused on the child's welfare

Talk to someone